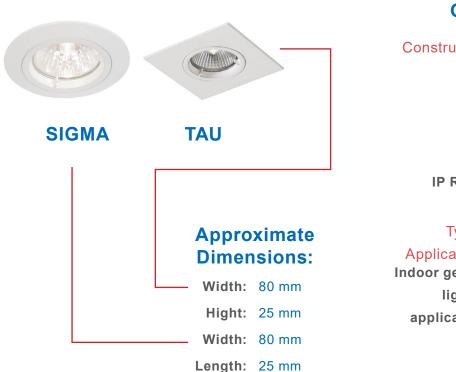

# RECESSED DOWN LIGHT LUMINAIRES SIGMA / TAU

### Front and Side View (SIGMA):

## Front and Side View (TAU):

Address: 4 Branch Road, Germiston 1401, P.O. Box 678, Germiston 1400

Tel: +27 11 878 3050 Email: aep.enquiries@actom.co.za Website: www.actomep.co.za

### **Product Information:**

| <b>Product Code</b> | Lamp Type | H (mm) | L (mm) | W (mm) | (Kg) |
|---------------------|-----------|--------|--------|--------|------|
| SIG-1GU-F           | 1 x GU10  | 25     | 80     | 80     | TBA  |
| SIG-1GU-T           |           | 35     | 90     | 90     | TBA  |
| TAU-1GU-F           |           | 25     | 80     | 80     | TBA  |
| TAU-1GU-T           |           | 30     | 80     | 80     | TBA  |
| SIG-1MR-F           |           | 25     | 80     | 80     | TBA  |
| SIG-1MR-T           | 1 x MR16  | 35     | 90     | 90     | TBA  |
| TAU-1MR-F           |           | 25     | 80     | 80     | TBA  |
| TAU-1MR-T           |           | 30     | 80     | 80     | TBA  |