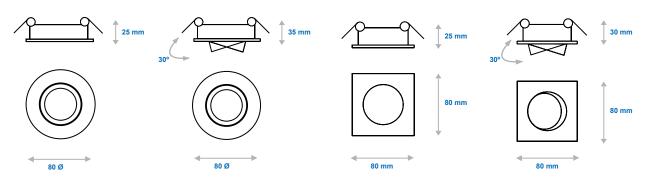

### Front and Side View (SIGMA):

## Front and Side View (TAU):

Address: 4 Branch Road, Germiston 1401, P.O. Box 678, Germiston 1400

Tel: +27 11 878 3050 Email: aep.enquiries@actom.co.za Website: www.actomep.co.za

### **Product Information:**

| <b>Product Code</b> | Lamp Type | H (mm) | L (mm) | W (mm) | (Kg) |
|---------------------|-----------|--------|--------|--------|------|
| SIG-1GU-F           | 1 x GU10  | 25     | 80     | 80     | TBA  |
| SIG-1GU-T           |           | 35     | 90     | 90     | TBA  |
| TAU-1GU-F           |           | 25     | 80     | 80     | TBA  |
| TAU-1GU-T           |           | 30     | 80     | 80     | TBA  |
| SIG-1MR-F           |           | 25     | 80     | 80     | TBA  |
| SIG-1MR-T           | 1 x MR16  | 35     | 90     | 90     | TBA  |
| TAU-1MR-F           |           | 25     | 80     | 80     | TBA  |
| TAU-1MR-T           |           | 30     | 80     | 80     | TBA  |